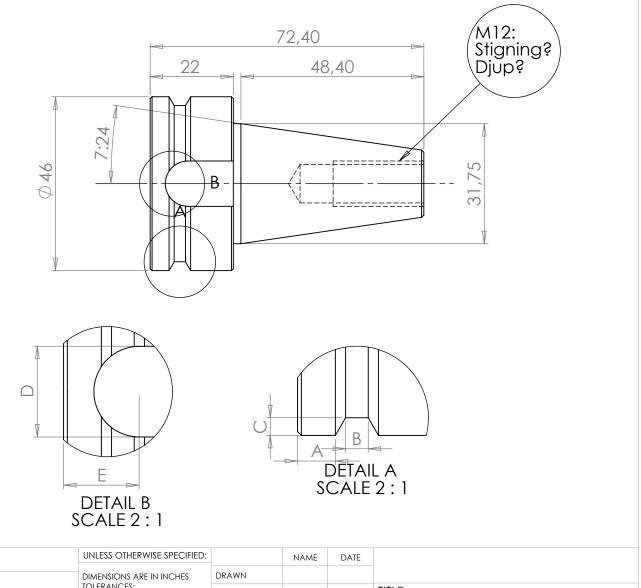

| 5                                                                                                                                                                                                                                                                                                          | 4           |         | 3                                                                                                                                           | I         |      | 2    | I             |         | 1   |              |  |
|------------------------------------------------------------------------------------------------------------------------------------------------------------------------------------------------------------------------------------------------------------------------------------------------------------|-------------|---------|---------------------------------------------------------------------------------------------------------------------------------------------|-----------|------|------|---------------|---------|-----|--------------|--|
| PROPRIETARY AND CONFIDENTIAL<br>THE INFORMATION CONTAINED IN THIS<br>DRAWING IS THE SOLE PROPERTY OF<br><insert company="" here="" name="">. ANY<br/>REPRODUCTION IN PART OR AS A WHOLE<br/>WITHOUT THE WRITTEN PERMISSION OF<br/><insert company="" here="" name=""> IS<br/>PROHIBITED.</insert></insert> | APPLICATION |         | DO NOT SCALE DRAWING                                                                                                                        |           |      |      | SCALE: 1:1    | WEIGHT: | SHE | SHEET 1 OF 1 |  |
|                                                                                                                                                                                                                                                                                                            | NEXT ASSY   | USED ON | FINISH                                                                                                                                      | _         |      |      | A             |         |     |              |  |
|                                                                                                                                                                                                                                                                                                            |             |         | MATERIAL                                                                                                                                    |           |      |      | SIZE DWG. NO. |         | REV |              |  |
|                                                                                                                                                                                                                                                                                                            |             |         | TOLERANCES:<br>FRACTIONAL±<br>ANGULAR: MACH± BEND±<br>TWO PLACE DECIMAL±<br>THREE PLACE DECIMAL±<br>INTERPRET GEOMETRIC<br>TOLERANCING PER: | COMMENTS: |      |      |               |         |     |              |  |
|                                                                                                                                                                                                                                                                                                            |             |         |                                                                                                                                             | Q.A.      |      |      |               |         |     |              |  |
|                                                                                                                                                                                                                                                                                                            |             |         |                                                                                                                                             | MFG APPR. |      |      | BT30          |         |     |              |  |
|                                                                                                                                                                                                                                                                                                            |             |         |                                                                                                                                             | ENG APPR. |      |      |               |         |     |              |  |
|                                                                                                                                                                                                                                                                                                            |             |         |                                                                                                                                             | CHECKED   |      |      | TITLE:        |         |     |              |  |
|                                                                                                                                                                                                                                                                                                            |             |         | DIMENSIONS ARE IN INCHES                                                                                                                    | DRAWN     |      |      |               |         |     |              |  |
|                                                                                                                                                                                                                                                                                                            |             |         | UNLESS OTTIER WISE STECTIED.                                                                                                                | _         | NAME | DAIE |               |         |     |              |  |